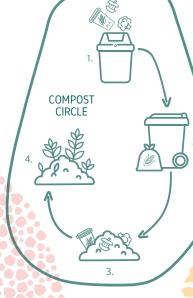

## DON'T PACK YOUR WASTE NO ANOTHER WASTE

7

TPLA

 $\mathbf{i}$ 

Made from 100% natural ingredients, by adding Starch, minerals and PLA.

100% biodegradable without polluting the environment, compostable, which was certified by TÜV Austria.